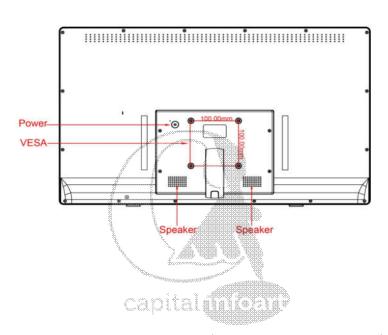

## 27"ANDROID DIGITAL SIGNAGE with CLOUD CMS

| System      | CPU              | RK3288 Quad Core                          | CI-2702T |
|-------------|------------------|-------------------------------------------|----------|
|             | RAM              | 2GB                                       |          |
|             | Internal memory  | 16GB                                      |          |
|             | Operation system | Android 8.1                               |          |
|             | Touch screen     | 10-Point Capacitive Touch                 |          |
| Display     | Panel            | 27" LED Powered LCD Panel                 |          |
|             | Resolution       | 1920*1080                                 |          |
|             | Viewing Angle    | 85/85/85(L/R/U/D)                         |          |
|             | Contrast Ratio   | 800:1                                     |          |
|             | Luminance        | 250 cdm <sup>2</sup>                      |          |
|             | Aspect Ratio     | 16:9                                      |          |
| Network     | WiFi             | 802.11b/g/n                               |          |
|             | Ethernet         | RJ45 (10M/100 Mbps)                       |          |
|             | Bluetooth        | Bluetooth 4.0                             |          |
| Interface   | Card Slot        | SD Card, Support up to 32GB               |          |
|             | USB              | 1 x Mini USB OTG, USB host 2.0 x 2        |          |
|             | Power Jack       | DC Power Input                            |          |
|             | HDMI             | HDMI Output                               |          |
|             | Earphone         | 3.5mm                                     |          |
| Media       | Video Format     | MPEG-1,MPEG-2,MPEG-4,H.265,H.264,VC-1,VP8 |          |
|             | Audio Format     | MP3/WMA/AAC etc.                          |          |
|             | Photo            | JPEG, JPG, PNG, GIF, etc                  |          |
| Other       | Speaker          | 2x3.W                                     |          |
|             | Camera           | 2.0 M/P, Front Camera                     |          |
|             | VESA Mount       | 100mm x 100mm                             |          |
|             | Microphone       | Yes                                       |          |
|             | Language         | Multi-language                            |          |
|             | Working Temp     | 040degree                                 |          |
| Accessories | Adapter          | Adapter,12V/4A                            |          |
|             | User manual      | Yes                                       |          |
|             | Stand            | Yes (Table Top)                           |          |
| Dimension   | Product Size     | 654mm x 394.2mm x 32.5mm (L x W x H)      |          |
|             | Net Weight       | 6.5 kg                                    |          |

## **LINE DIAGRAM**