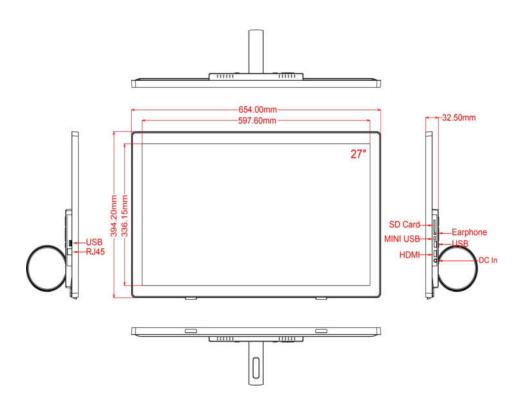

## 27"ANDROID DIGITAL SIGNAGE with CLOUD CMS

| System      | CPU              | RK3288 Quad Core                          | CI-2702T |
|-------------|------------------|-------------------------------------------|----------|
|             | RAM              | 2GB                                       |          |
|             | Internal memory  | 16GB                                      |          |
|             | Operation system | Android 8.1                               |          |
|             | Touch screen     | 10-Point Capacitive Touch                 |          |
| Display     | Panel            | 27" LED Powered LCD Panel                 |          |
|             | Resolution       | 1920*1080                                 |          |
|             | Viewing Angle    | 85/85/85(L/R/U/D)                         |          |
|             | Contrast Ratio   | 800:1                                     |          |
|             | Luminance        | 250 cdm <sup>2</sup>                      |          |
|             | Aspect Ratio     | 16:9                                      |          |
| Network     | WiFi             | 802.11b/g/n                               |          |
|             | Ethernet         | RJ45 (10M/100 Mbps)                       |          |
|             | Bluetooth        | Bluetooth 4.0                             |          |
| Interface   | Card Slot        | SD Card, Support up to 32GB               |          |
|             | USB              | 1 x Mini USB OTG, USB host 2.0 x 2        |          |
|             | Power Jack       | DC Power Input                            |          |
|             | HDMI             | HDMI Output                               |          |
|             | Earphone         | 3.5mm                                     |          |
| Media       | Video Format     | MPEG-1,MPEG-2,MPEG-4,H.265,H.264,VC-1,VP8 |          |
|             | Audio Format     | MP3/WMA/AAC etc.                          |          |
|             | Photo            | JPEG, JPG, PNG, GIF, etc                  |          |
| Other       | Speaker          | 2x3.W                                     |          |
|             | Camera           | 2.0 M/P, Front Camera                     |          |
|             | VESA Mount       | 100mm x 100mm                             |          |
|             | Microphone       | Yes                                       |          |
|             | Language         | Multi-language                            |          |
|             | Working Temp     | 040degree                                 |          |
| Accessories | Adapter          | Adapter,12V/4A                            |          |
|             | User manual      | Yes                                       |          |
|             | Stand            | Yes (Table Top)                           |          |
| Dimension   | Product Size     | 654mm x 394.2mm x 32.5mm (L x W x H)      |          |
|             | Net Weight       | 6.5 kg                                    |          |